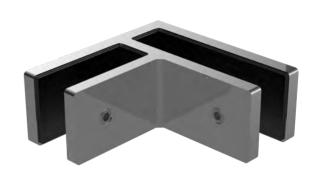

# CATALOGUE AND DESCRIPTION:

- > Glass Fixing System
- > Glass Clamp
- > Friction Fit Glass to Glass 90° Clamp