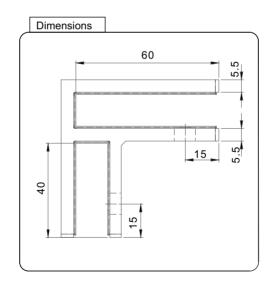

PREMIUM GLASS & HARDWARE

Drawing ID

C-90FX

| Product Info. |         |
|---------------|---------|
| Finish        | Code    |
| Polish        | C-90FM  |
| Satin         | C-90FS  |
| Texture Black | C-90FB  |
| White         | C-90FW  |
| Brush Brass   | C-90FBB |

# CATALOGUE AND DESCRIPTION:

- > Glass Fixing System
- > Glass Clamp
- > Friction Fit Glass to Glass 90° Clamp