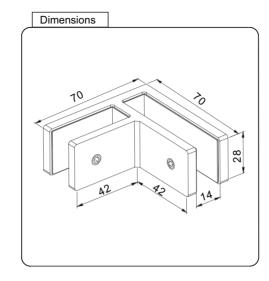

PREMIUM GLASS & HARDWARE

Drawing ID

C-90FX

| Product Info. |         |
|---------------|---------|
| Finish        | Code    |
| Polish        | C-90FM  |
| Satin         | C-90FS  |
| Texture Black | C-90FB  |
| White         | C-90FW  |
| Brush Brass   | C-90FBB |

# CATALOGUE AND DESCRIPTION:

- > Glass Fixing System
- > Glass Clamp
- > Friction Fit Glass to Glass 90° Clamp