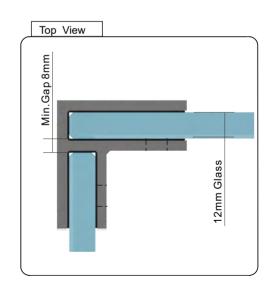

# CATALOGUE AND DESCRIPTION:

- > Glass Fixing System
- > Glass Clamp
- > Friction Fit Glass to Glass 90° Clamp